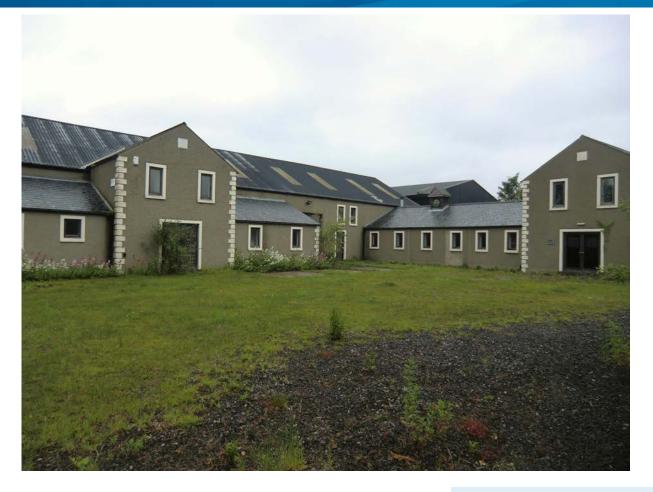

#### DESCRIPTION

The property sits on a self-contained site and accommodates two linked steel portal frame buildings together with an adjoining two storey office building. Both warehouse buildings include mezzanine areas.

The adjoining office/showroom building provides the following:

- Rendered external walls with stonework detailing and clock tower feature.
- Showroom and customer entrance/reception
- Laminate wood floor coverings and plastered and painted walls.
- Heating and lighting throughout.
- Perimeter trunking.