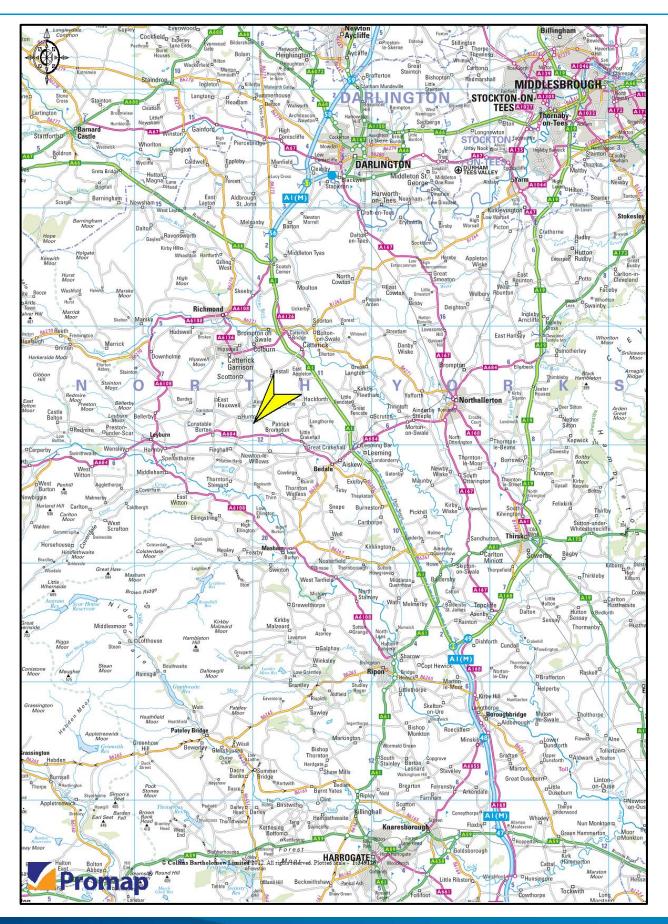

#### LOCATION

The property is situated just north of the village of Hunton in an idyllic rural setting on the edge of the Yorkshire Dales National Park. Despite the rural setting, the property is well located for the A1 and the A684 to serve the wider Wensleydale and Richmondshire areas.

Hunton lies 5 ½ miles west of Bedale, 5 miles east of Leyburn whilst Northallerton is 9 miles to the north east. The village lies just off the A684 Wensleydale Road which links to the A1 just east of Bedale some 5 miles away.

In addition to the town and villages of Wensleydale, the town of Catterick Garrison, with a resident population of 12,000, is only 3 miles to the north of the subject property.

#### SITUATION

The site itself lies just north of the village of Hunton on Moor Road.