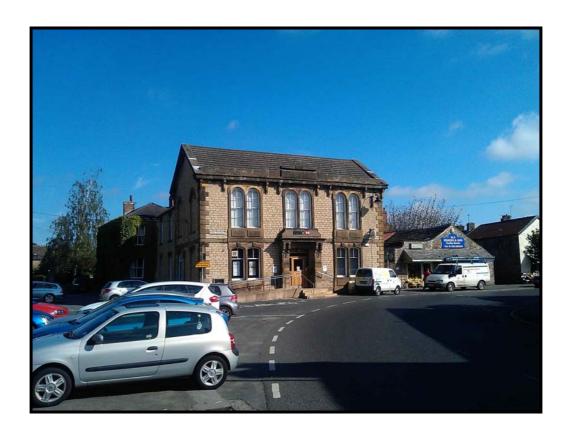

### 14 Park Square, Masham HG4 4HF

#### **LOCATION**

Masham is a small Market Town located on the edge of the Yorkshire Dales National Park approximately 9 miles north of Ripon.

The property occupies a prominent main road position fronting Park Square in the heart of Masham Town Centre.

#### **DESCRIPTION**

The property comprises an attractive two storey stone built period building. The building was last used as a Banking Hall to the ground floor with a first floor Public Library. The property is therefore divided to form a mixture of offices, sales and staffrooms on the ground floor, the first floor being predominantly open plan.